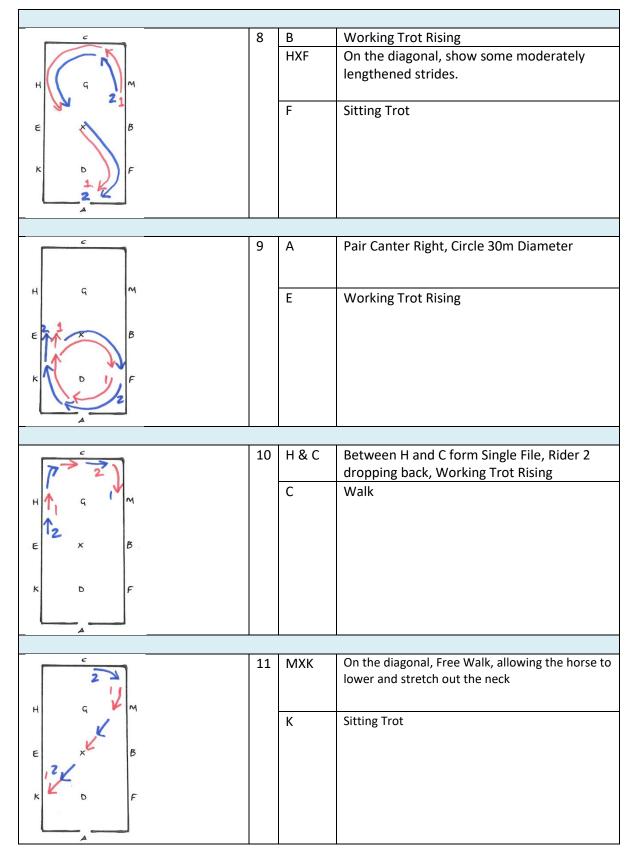

## Pony Club Victoria – Games Flat Teams and Musical Ride

|       | 4 | C & H<br>FXH<br>H | Between C & H, form Single File, Rider 2<br>dropping back, Working Trot Rising around<br>the arena to FOn the Diagonal show some moderately<br>lengthened strides.Working Trot Rising |
|-------|---|-------------------|---------------------------------------------------------------------------------------------------------------------------------------------------------------------------------------|
| н     | 5 | В                 | Turn Right                                                                                                                                                                            |
|       |   | x                 | Rider 1, 1 & ½ Circles, Right 30m Diameter.<br>Rider 2, 1 & ½ Circles, Left 30m Diameter                                                                                              |
|       |   |                   |                                                                                                                                                                                       |
|       | 6 | С                 | Rider 1 Canter Right, Circle 30m Diameter                                                                                                                                             |
| H G M |   | А                 | Rider 2 Canter Left, Circle 30m Diameter                                                                                                                                              |
|       |   |                   | On returning to C & A, Riders Working Trot<br>Rising                                                                                                                                  |
|       | - | 1                 |                                                                                                                                                                                       |
| C C   | 7 | В                 | Turn and form a Pair                                                                                                                                                                  |
| ц с м |   | E                 | Track Left                                                                                                                                                                            |
|       |   | A                 | Pair Canter Left, Circle 30m Diameter                                                                                                                                                 |

## Pony Club Victoria – Games Flat Teams and Musical Ride